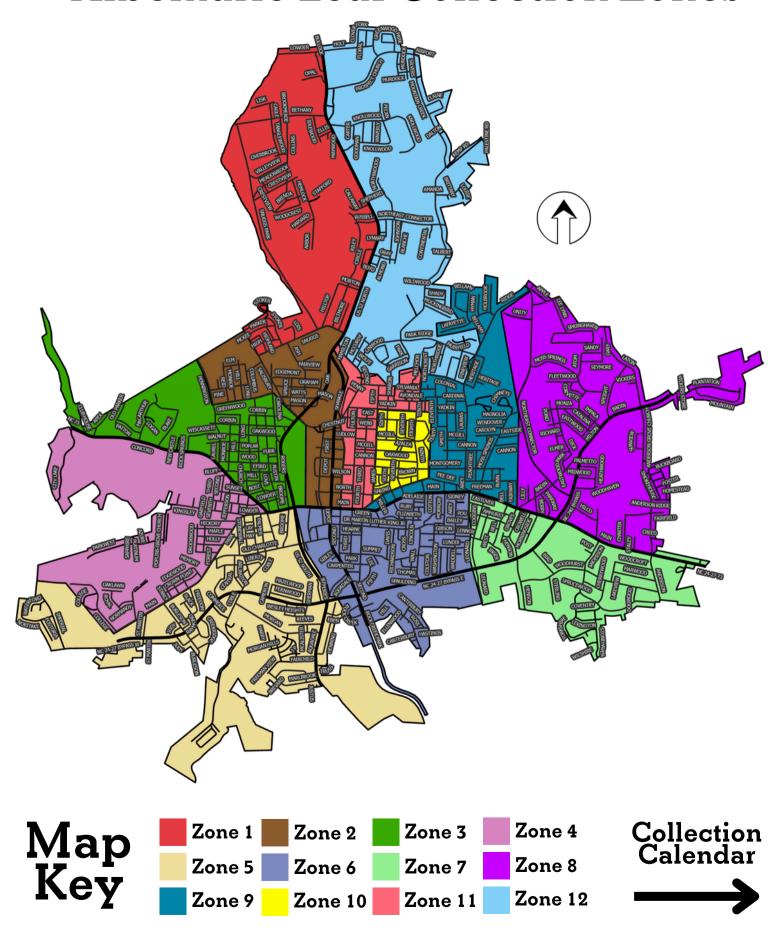

## City of Albemarle Leaf Pickup

Leaf pickup will begin on Monday, October 14. We will use the zones on the map on the back of this page and the corresponding days of collection on the calendar below. The dates of leaf collection are targeted dates. If weather events occur such as heavy rains or snow, the collection day may be delayed.

### Albemarle Leaf Collection Zones