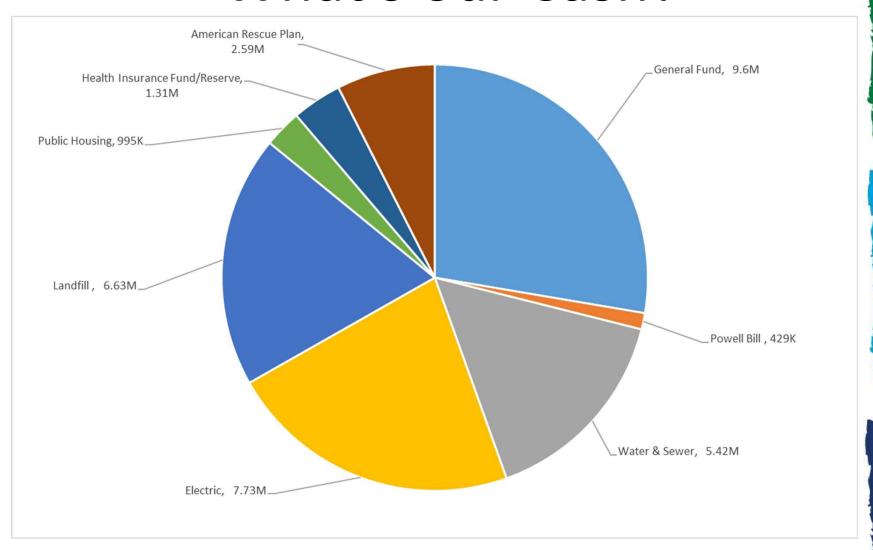

## What's our Cash?

Figures reported are for fiscal year ending 06/30/2022 and are net of project commitments, restricted cash, and other special purposes (e.g., landfill closure/post closure, Electric NCMPA rebate)

## **General Fund Cash**

Not included above: Powell Bill cash (restricted) and cash in capital projects

## Water & Sewer Fund Cash

Not included above: Customer deposits (restricted) and cash in capital projects.

## **Electric Fund Cash**

Not included above: Customer deposits (restricted), cash in capital projects, and the NCMPA rebates received for fiscal years 2020 and 2021

## Landfill Fund Cash

Not included above: Landfill closure/post closure reserves and cash in capital projects

# **Public Housing Cash**

Not included above: Capital Funds, Customer Deposits and restricted insurance proceeds, per HUD (Burn Units), and other Restricted funds per HUD