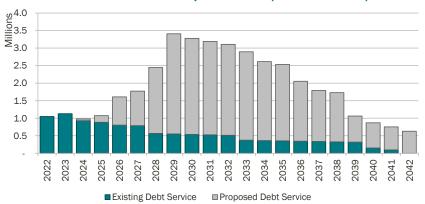

#### **Capital Planning Model Overview**

- First Tryon has worked with City staff to update the Capital Planning Model (the "Model") that was originally developed in 2017 to help the City analyze the impact of funding various City projects.
- The Model is an interactive and dynamic tool that allows the City to project operating revenues, expenditures and fund balances based on different growth assumptions, as well as evaluate its ability to fund its capital improvement plan ("CIP") via debt, cash or third-party funding.