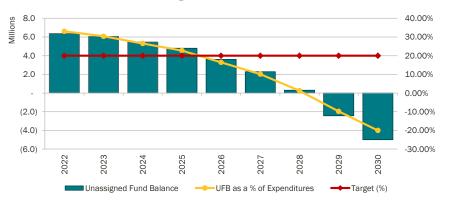

## Fund Balance Available

## Fund Balance Available\*:

- Total Fund Balance Stabilization by State
   Statute (Restricted FB) Non-spendable FB
- Measured against Net Expenditures

## • Net Expenditures\*:

- Total Expenditures + Transfers Out Debt Proceeds
- LGC minimum threshold\* = 25% FBA as a percentage of Expenditures

## General Fund's FBA