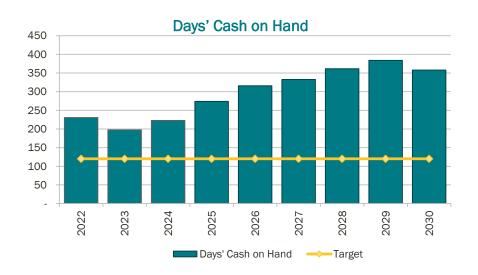

4.
  - All other revenues are increased by 1.00% annually, beginning in FY2024.
  - All expenditures in all departments (excluding capital and debt service) are increased by 1.00% annually, beginning in FY2024.
  - Pay-Go capital expenditures are assumed to remain at \$500,000 annually.
  - Existing debt service is assumed to be repaid as scheduled and proposed debt service will layer in per the assumptions on the prior slide.
- In addition, the City and First Tryon have made the following additional assumptions:
  - The City will make a transfer into the General Fund of \$315,500 / year beginning in FY2023.
    - Average annual transfer over last five fiscal years has equaled \$335,000.



#### Water and Sewer Fund Projected Impact

#### **Annual Debt Service Requirements (W&S Fund)**





#### **Net Earnings (W&S Fund)**



#### **Debt Service Coverage Ratio**





#### Water & Sewer Fund Peer Comparisons (Debt)

- The charts below provide a comparison of certain utility system debt metrics with peers having annual system revenues ranging from \$7.5 million to \$15 million.
  - The City's current metrics are as of FY2021 and the pro-forma metrics are as of FY2026 which incorporates the first two major projected debt issuances on slide 12 while the peer metrics are as of the most recent information available for each entity (FY2021 in most cases).
- Total Debt Outstanding represents the balance of debt outstanding as of the end of the Fiscal Year of reference while Debt Outstanding to Revenues takes the Total Debt Outstanding as of the end of the Fiscal Year of reference v