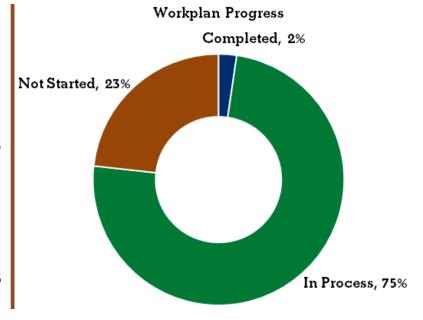

#### **OUR PROGRESS**

This Report is the first quarterly report for our FY 23-26 Strategic Plan. Staff has work diligently to establish the procedures, forms, and processes to track our progress on the FY2023 approved Tactics. 42 approved Tactics, supporting 5 Goals, are being tracked and monitored. Tactics are the action items the City has committed to in the current fiscal year to further the Goals of the Strategic Plan. The monitoring and reporting provide the status of our progress.

At the close of the first quarter we have begun a very high percentage of our committed activities with 75% of Tactics in some stage of activity.