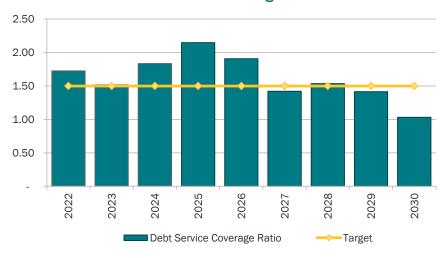

24.
  - All expenditures in all departments (excluding capital and debt service) are increased by 1.00% annually, beginning in FY2024.
  - Pay-Go capital expenditures are assumed to remain at \$500,000 annually.
  - Existing debt service is assumed to be repaid as scheduled and proposed debt service will layer in per the assumptions on the prior slide.
- In addition, the City and First Tryon have made the following additional assumptions:
  - The City will make a transfer into the General Fund of \$315,500 / year beginning in FY2023.
    - Average annual transfer over last five fiscal years has equaled \$335,000.



#### Water and Sewer Fund Projected Impact

#### **Annual Debt Service Requirements (W&S Fund)**





#### **Net Earnings (W&S Fund)**



#### **Debt Service Coverage Ratio**





#### Water & Sewer Fund Peer Comparisons (Debt)

- The charts below provide a comparison of certain utility system debt metrics with peers having annual system revenues ranging from \$7.5 million to \$15 million.
  - The City's current metrics are as of FY2021 and the pro-forma metrics are as of FY2026 which incorporates the first two major projected debt issuances on slide 12 while the peer metrics are as of the most recent information available for each entity (FY2021 in most cases).
- Total Debt Outstanding represents the balance of debt outstanding as of the end of the Fiscal Year of reference while Debt Outstanding to Revenues takes the Total Debt Outstanding as of the end of the Fiscal Year of reference vs. that year's Revenues.

#### **Total Debt Outstanding**

#### Millions 40