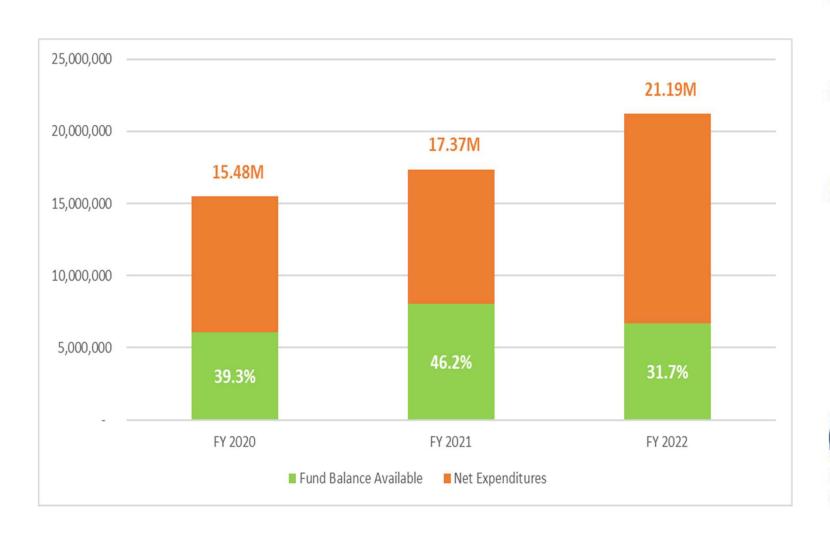

## Fund Balance Available

## Fund Balance Available\*:

- Total Fund Balance Stabilization by State
   Statute (Restricted FB) Non-spendable FB
- Measured against Net Expenditures

## • Net Expenditures\*:

- Total Expenditures + Transfers Out Debt Proceeds
- LGC minimum threshold\* = 25% FBA as a percentage of Expenditures

## General Fund's FBA