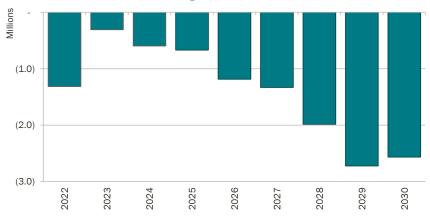

#### General Fund Historical Operating Trends

Based on the FY2021 audited financial results, revenues grew by 10.18% over FY2020 while expenditures grew by 6.80%. Given the strong operating results, the City was able to increase its Total Fund Balance by \$1.86 million and its Unassigned Fund Balance by \$2.24 million. Preliminary FY2022 estimated results show an ending Total Fund Balance of \$9.15 million, of which \$6.37 million is Unassigned.