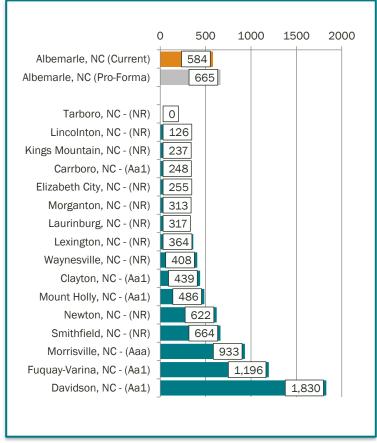

t Net Debt Per Capita compares the balance of debt outstanding as of the end of the Fiscal Year of reference to the Full Value (Assessed Value) / Population as of the end of the Fiscal Year of reference.

#### Direct Net Debt as % of Full Value

#### 0.0% 1.0% 1.5% 0.5% Albemarle, NC (Current) 0.9% 0.9% Albemarle, NC (Pro-Forma) Tarboro, NC - (NR) 0.0% Lincolnton, NC - (NR) 0.1% Kings Mountain, NC - (NR) 0.1% Carrboro, NC - (Aa1) 0.2% Morganton, NC - (NR) 0.3% Elizabeth City, NC - (NR) 0.3% 0.3% Waynesville, NC - (NR) Clayton, NC - (Aa1) 0.4% Morrisville, NC - (Aaa) 0.4% Lexington, NC - (NR) 0.4% Mount Holly, NC - (Aa1) 0.5% 0.6% Laurinburg, NC - (NR) Smithfield, NC - (NR) 0.6% Newton, NC - (NR) Fuquay-Varina, NC - (Aa1) 0.7% Davidson, NC - (Aa1) 0.8%

#### **Direct Net Debt Per Capita**





#### General Fund Peer Comparisons (Debt)

- The charts below provide a comparison of various debt metrics against peers with a population ranging from 10,000 to 20,000.
  - The City's current metrics are as of FY2021 and the pro-forma metrics are as of FY2025, while the peer metrics are as of the most recent information available for each entity (FY2021 in most cases).
  - Pro-forma debt metrics exclude interfund loans.
- Debt Service as a % of Operating Expenditures compares the total Debt Service paid in the end of the Fiscal Year of reference to the total Operating Expenses in the Fiscal Year of reference while the 10-Year Payout Ratio assesses what percentage of outstanding debt will be repaid within the next 10 years.

#### **Debt Service as a % of Operating Expenditures**



###