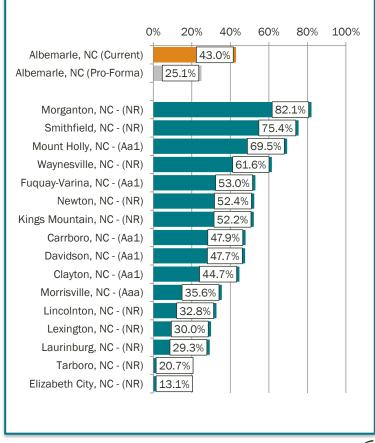

ote: The proposed debt service excludes the repayment of the \$6 million interfund loan principal balance as this loan is anticipated to be paid off by the proceeds of the sale of the Phase III Spec Building in FY2027.



#### General Fund Peer Comparisons (Fund Balance)

- The charts below provide a comparison of the City's fund balance against peers with a population ranging from 10,000 to 20,000.
  - The City's current metrics are as of FY2021 and the pro-forma metrics are as of FY2025, while the peer metrics are as of the most recent information available for each entity (FY2021 in most cases).
- General Fund Balance and Unassigned Fund Balance are calculated as a % of General Fund Revenue.

#### General Fund Balance as % of Revenue



#### **Unassigned Fund Balance as % of Revenue**





#### General Fund Peer Comparisons (Debt)

- The charts below provide a comparison of various debt metrics against peers with a population ranging from 10,000 to 20,000.
  - The City's current metrics are as of FY2021 and the pro-forma metrics are as of FY2025, while the peer metrics are as of the most recent information available for each entity (FY2021 in most cases).
  - Pro-forma debt metrics exclude interfund loans.
- Direct Net Debt as a % of Full Value and Direct Net Debt Per Capita compares the balance of debt outstanding as of the end of the Fiscal Year of reference to the Full Value (Assessed Value) / Population as of the end of the Fiscal Year of reference.

#### Direct Net Debt as % of Full Value

#### 0.0% 1.0% 1.5% 0.5% Albemarle, NC (Current) 0.9% 0.9% Albemarle, NC (Pro