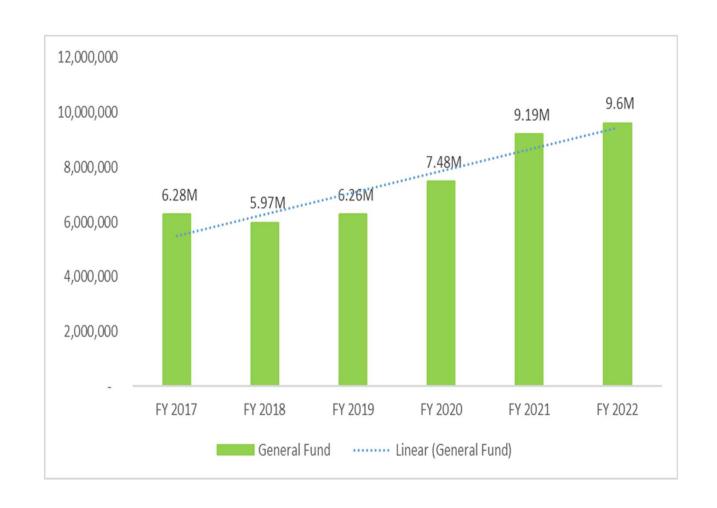

## What's our Cash?

Figures reported are for fiscal year ending 06/30/2022 and are net of project commitments, restricted cash, and other special purposes (e.g., landfill closure/post closure, Electric NCMPA rebate)

## **General Fund Cash**

Not included above: Powell Bill cash (restricted) and cash in capital projects