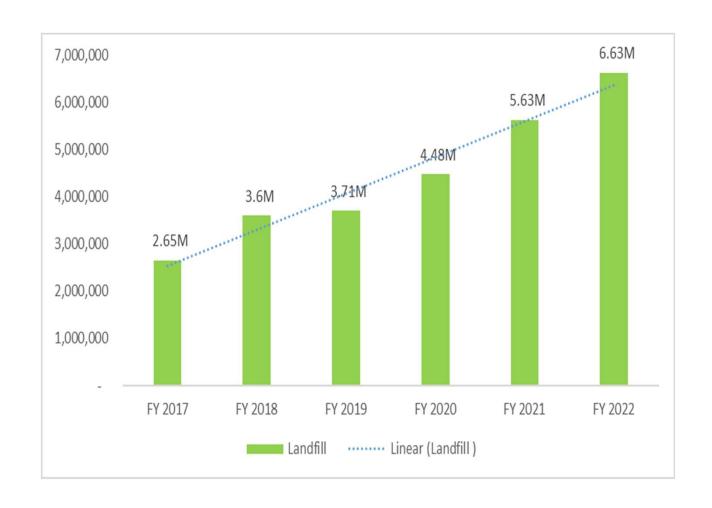

## What's our Cash?

Figures reported are for fiscal year ending 06/30/2022 and are net of project commitments, restricted cash, and other special purposes (e.g., landfill closure/post closure, Electric NCMPA rebate)

## Landfill Fund Cash

Not included above: Landfill closure/post closure reserves and cash in capital projects