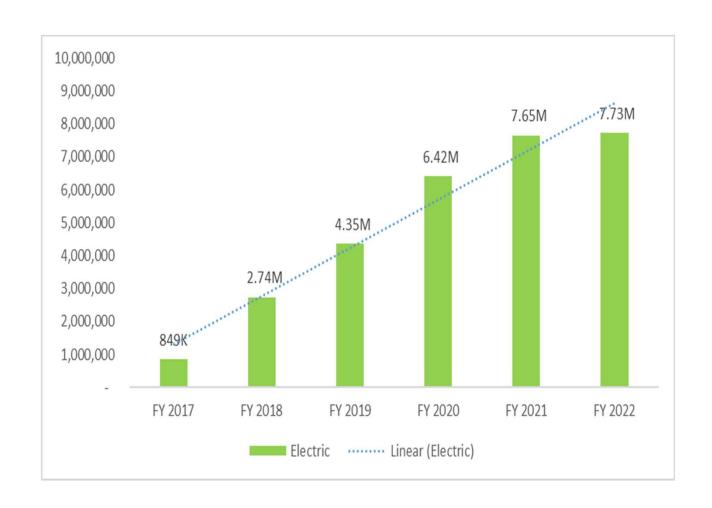

## What's our Cash?

Figures reported are for fiscal year ending 06/30/2022 and are net of project commitments, restricted cash, and other special purposes (e.g., landfill closure/post closure, Electric NCMPA rebate)

## **Electric Fund Cash**

Not included above: Customer deposits (restricted), cash in capital projects, and the NCMPA rebates received for fiscal years 2020 and 2021