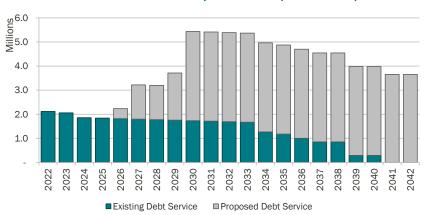

024.
  - All other revenues are increased by 1.00% annually, beginning in FY2024.
  - All expenditures in all departments (excluding capital and debt service) are increased by 1.00% annually, beginning in FY2024.
  - Pay-Go capital expenditures are assumed to remain at \$500,000 annually.
  - Existing debt service is assumed to be repaid as scheduled and proposed debt service will layer in per the assumptions on the prior slide.
- In addition, the City and First Tryon have made the following additional assumptions:
  - The City will make a transfer into the General Fund of \$315,500 / year beginning in FY2023.
    - Average annual transfer over last five fiscal years has equaled \$335,000.



#### Water and Sewer Fund Projected Impact

#### **Annual Debt Service Requirements (W&S Fund)**





#### **Net Earnings (W&S Fund)**



#### **Debt Service Coverage Ratio**





#### Water & Sewer Fund Peer Comparisons (Debt)

- The charts below provide a comparison of certain utility system debt metrics with peers having annual system revenues ranging from \$7.5 million to \$15 million.
  - The City's current metrics are as of FY2021 and the pro-forma metrics are as of FY2026 which incorporates the first two major projected debt issuances on slide 12 while the peer metrics are as of the most recent information available for each entity (FY2021 in most cases).
- Total Debt Outstanding represents the balance of debt outstanding as of the end of the Fiscal Year of reference while Debt Outstanding to Revenues takes the Total Debt Outstanding as of the end of the Fiscal Year of reference