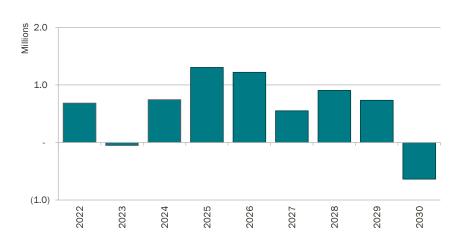

sed by 1.00% annually, beginning in FY2024.
  - All expenditures in all departments (excluding capital and debt service) are increased by 1.00% annually, beginning in FY2024.
  - Pay-Go capital expenditures are assumed to remain at \$500,000 annually.
  - Existing debt service is assumed to be repaid as scheduled and proposed debt service will layer in per the assumptions on the prior slide.
- In addition, the City and First Tryon have made the following additional assumptions:
  - The City will make a transfer into the General Fund of \$315,500 / year beginning in FY2023.
    - Average annual transfer over last five fiscal years has equaled \$335,000.



#### Water and Sewer Fund Projected Impact

#### **Annual Debt Service Requirements (W&S Fund)**





#### **Net Earnings (W&S Fund)**



#### **Debt Service Coverage Ratio**





#### Water & Sewer Fund Peer Comparisons (Debt)

- The charts below provide a comparison of certain utility system debt metrics with peers having annual system revenues ranging from \$7.5 million to \$15 million.
  - The City's current metrics are as of FY2021 and the pro-forma metrics are as of FY2026 which incorporates the first two major projected debt issuances on slide 12 while the peer metrics are as of the most recent information available for each entity (FY2021 in most cases).
- Total Debt Outstanding represents the balance of debt outstanding as of the end of the Fiscal Year of reference while Debt Outstanding to Revenues takes the Total Debt Outstanding as of the end of the Fiscal Year of reference vs. that year's Revenues.

#### **Tot