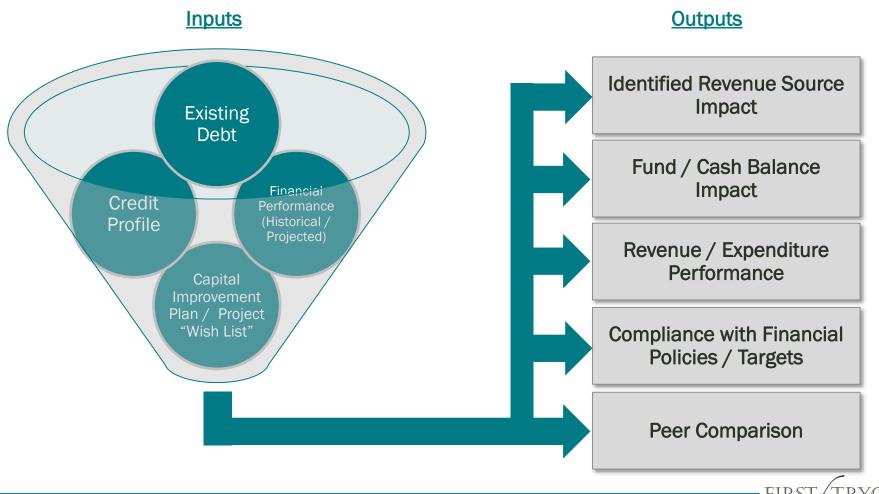

#### **Capital Planning Model Overview**

- First Tryon has worked with City staff to update the Capital Planning Model (the "Model") that was originally developed in 2017 to help the City analyze the impact of funding various City projects.
- The Model is an interactive and dynamic tool that allows the City to project operating revenues, expenditures and fund balances based on different growth assumptions, as well as evaluate its ability to fund its capital improvement plan ("CIP") via debt, cash or third-party funding.