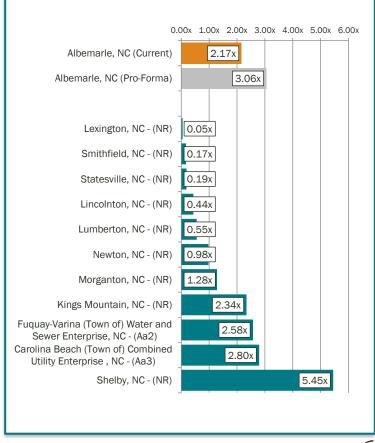

most recent information available for each entity (FY2021 in most cases).
- Total Debt Outstanding represents the balance of debt outstanding as of the end of the Fiscal Year of reference while Debt Outstanding to Revenues takes the Total Debt Outstanding as of the end of the Fiscal Year of reference vs. that year's Revenues.

#### **Total Debt Outstanding**

#### Millions 40 80 26 Albemarle, NC (Current) Albemarle, NC (Pro-Forma) 44 Lexington, NC - (NR) Smithfield, NC - (NR) Statesville, NC - (NR) Lincolnton, NC - (NR) Lumberton, NC - (NR) Newton, NC - (NR) Morganton, NC - (NR) Kings Mountain, NC - (NR) Carolina Beach (Town of) Combined Utility Enterprise, NC -.. Fuguay-Varina (Town of) Water and 35 Sewer Enterprise, NC - (Aa2) 63 Shelby, NC - (NR)

#### **Debt Outstanding to Revenues**





#### Disclaimer

The practice known as "First Tryon Advisors" includes two SEC-registered Municipal Advisors: First Tryon Securities, LLC d/b/a First Tryon Advisors ("FTSLLC") and First Tryon Advisors, LLC d/b/a Wye River Group ("FTALLC"). FTSLLC is a member FINRA and SIPC and an MSRB Registrant; FTALLC is an MSRB Registrant.

This communication is for informational purposes only and should not be construed as an offer or solicitation to sell or buy any securities. This material does not provide tax, regulatory, accounting, or legal advice. Prior to entering into any proposed transaction, recipients should determine, in consultation with their own investment, legal, tax, regulatory and accounting advisors, the economic risks and merits, as well as the legal, tax, regulatory, and accoun