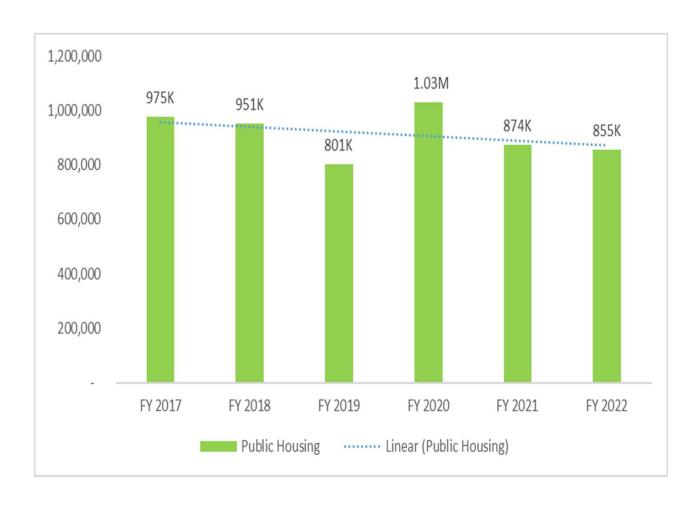

# **Public Housing Cash**

Not included above: Capital Funds, Customer Deposits and restricted insurance proceeds, per HUD (Burn Units), and other Restricted funds per HUD