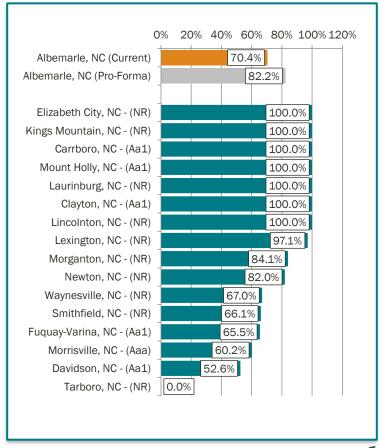

omparisons (Debt)

- The charts below provide a comparison of various debt metrics against peers with a population ranging from 10,000 to 20,000.
  - The City's current metrics are as of FY2021 and the pro-forma metrics are as of FY2025, while the peer metrics are as of the most recent information available for each entity (FY2021 in most cases).
  - Pro-forma debt metrics exclude interfund loans.
- Debt Service as a % of Operating Expenditures compares the total Debt Service paid in the end of the Fiscal Year of reference to the total Operating Expenses in the Fiscal Year of reference while the 10-Year Payout Ratio assesses what percentage of outstanding debt will be repaid within the next 10 years.

#### **Debt Service as a % of Operating Expenditures**



#### **10-Year Payout Ratio**





#### Agenda

- I. General Fund
- II. Water and Sewer Fund



#### Water and Sewer Fund Historical Operating Trends

Based on the FY2021 audited financial results, revenues grew by 8.57% over FY2020 while expenditures grew by 10.56%. Despite expenditure growth outpacing revenue growth, the City was able to increase its Unrestricted Cash Balance by \$1.48 million. Preliminary FY2022 estimated results show an ending Unrestricted Cash Balance of \$5.4 million.

|                                          | Actual     | Actual     | Actual      | Actual     | Actual     |
|------------------------------------------|------------|------------|-------------|------------|------------|
|                                          | 2017       | 2018       | 2019        | 2020       | 2021       |
|