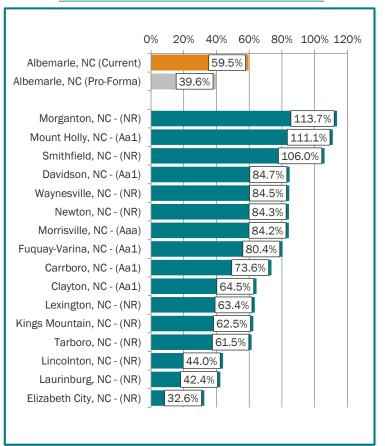

| (2,567,554)                 |

<sup>\*</sup>Note: The proposed debt service excludes the repayment of the \$6 million interfund loan principal balance as this loan is anticipated to be paid off by the proceeds of the sale of the Phase III Spec Building in FY2027.



#### General Fund Peer Comparisons (Fund Balance)

- The charts below provide a comparison of the City's fund balance against peers with a population ranging from 10,000 to 20,000.
  - The City's current metrics are as of FY2021 and the pro-forma metrics are as of FY2025, while the peer metrics are as of the most recent information available for each entity (FY2021 in most cases).
- General Fund Balance and Unassigned Fund Balance are calculated as a % of General Fund Revenue.

#### General Fund Balance as % of Revenue



#### **Unassigned Fund Balance as % of Revenue**





#### General Fund Peer Comparisons (Debt)

- The charts below provide a comparison of various debt metrics against peers with a population ranging from 10,000 to 20,000.
  - The City's current metrics are as of FY2021 and the pro-forma metrics are as of FY2025, while the peer metrics are as of the most recent information available for each entity (FY2021 in most cases).
  - Pro-forma debt metrics exclude interfund loans.
- Direct Net Debt as a % of Full Value and Direct Net Debt Per Capita compares the balance of debt outstanding as of the end of the Fiscal Year of reference to the Full Value (Assessed Value) / Population as of the end of the Fiscal Year of reference.

#### Direct Net Debt as % of Full Value

#### 0.0% 1.0% 1.5% 0.5%