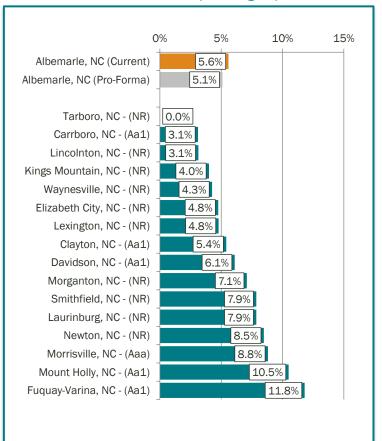

a**





#### General Fund Peer Comparisons (Debt)

- The charts below provide a comparison of various debt metrics against peers with a population ranging from 10,000 to 20,000.
  - The City's current metrics are as of FY2021 and the pro-forma metrics are as of FY2025, while the peer metrics are as of the most recent information available for each entity (FY2021 in most cases).
  - Pro-forma debt metrics exclude interfund loans.
- Debt Service as a % of Operating Expenditures compares the total Debt Service paid in the end of the Fiscal Year of reference to the total Operating Expenses in the Fiscal Year of reference while the 10-Year Payout Ratio assesses what percentage of outstanding debt will be repaid within the next 10 years.

#### **Debt Service as a % of Operating Expenditures**



#### **10-Year Payout Ratio**





#### Agenda

- I. General Fund
- II. Water and Sewer Fund



#### Water and Sewer Fund Historical Operating Trends

Based on the FY2021 audited financial results, revenues grew by 8.57% over FY2020 while expenditures grew by 10.56%. Despite expenditure growth outpacing revenue growth, the City was able to increase its Unrestricted Cash Balance by \$1.48 million. Preliminary FY2022 estimated results show an ending Unrestricted Cash Balance of \$5.4 million.

|                                          | Actual     | Actual     | Actual      | Actual     | Actual     |
|------------------------------------------|------------|------------|-------------|------------|------------|
|                                          | 2017       | 2018       | 2019