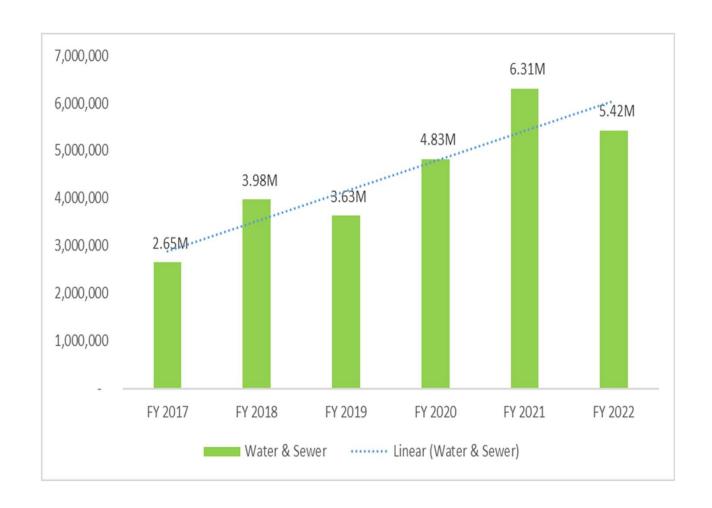

## What's our Cash?

Figures reported are for fiscal year ending 06/30/2022 and are net of project commitments, restricted cash, and other special purposes (e.g., landfill closure/post closure, Electric NCMPA rebate)

## Water & Sewer Fund Cash

Not included above: Customer deposits (restricted) and cash in capital projects.