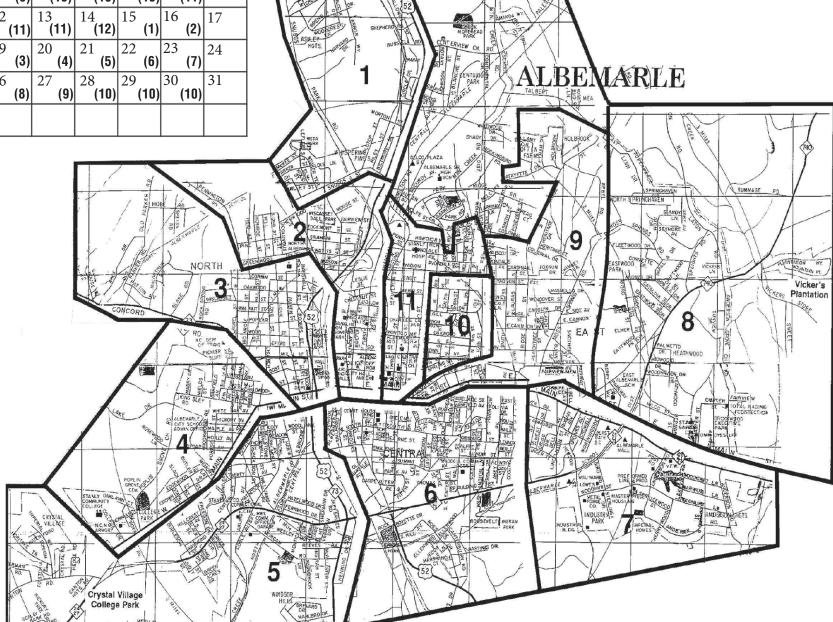

#### **TO:** All Residents of Albemarle

It's that time of year again! The leaves are falling and the days are getting shorter. Leaf pickup will begin on Monday, October 17th. We will use the zones on the map below and the corresponding days of collection on the calendar. Please do not mix leaves with limbs, sticks, brush and other debris as this will result in delays. This should help us to maintain our schedule better and enhance the service provided to the citizens of Albemarle.

Please clip out this map and keep it for future reference. A map will also be available on the city website at www.albemarlenc.gov

Please have leaves ready on your pickup day. We cannot wait for you to rake, or come back to the same street until your next scheduled day, so please have all your leaves to the curb by the morning of pickup. DO NOT MIX YARD WASTE OR