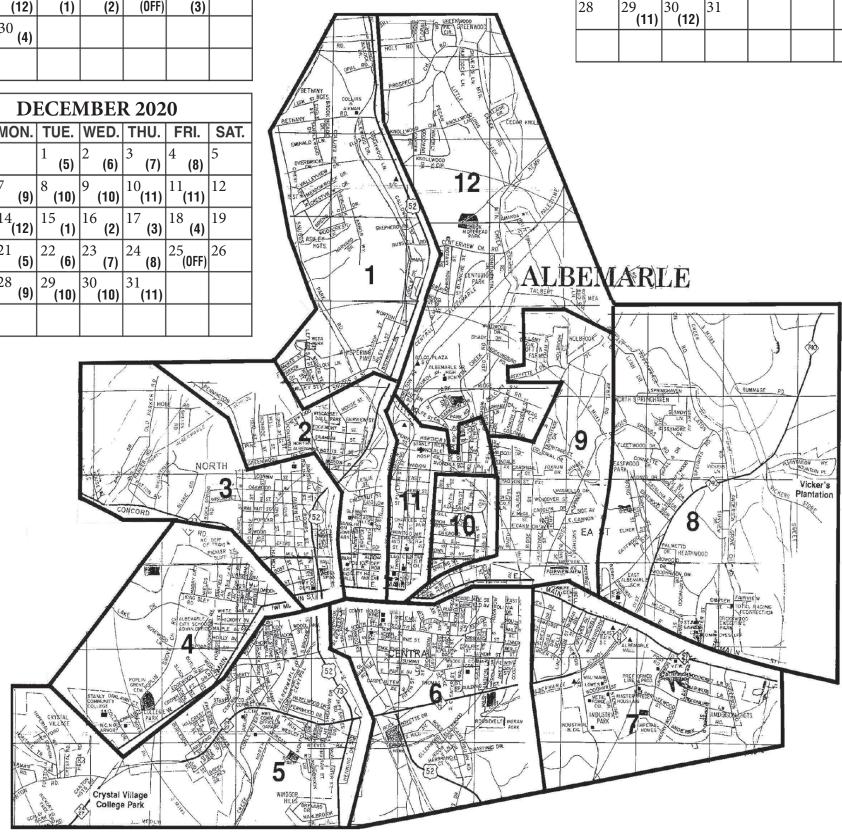

#### **TO: All Residents of Albemarle**

It's that time of year again! The leaves are falling and the days are getting shorter. Leaf pickup will begin on Monday, October 19th. We will use the zones on the map below and the corresponding days of collection on the calendar. Please do not mix leaves with limbs, sticks, brush and other debris as this will result in delays. This should help us to maintain our schedule better and enhance the service provided to the citizens of Albemarle.

Please clip out this map and keep it for future reference. A map will also be available on the city website at www.albemarlenc.gov

Please have leaves ready on your pickup day. We cannot wait for you to rake, or come back to the same street until your next scheduled day, so please have all your leaves to the curb by the morning of pickup. DO NOT MIX YARD WASTE WITH LEAVES.